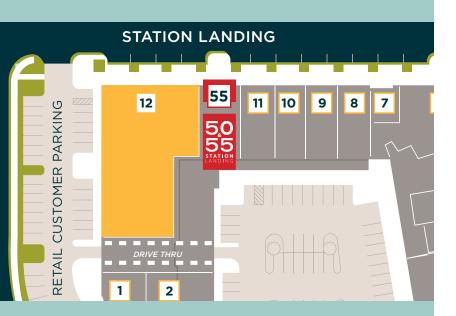

# FLOOR PLAN

## **UNIT 12**

STATION

NDING

- » 14,000 SF subdividable
- » Prominent corner of Route 16 and Route 28
- » Tremendous frontage on Route 16
- » Easy access to both east and west parking lots

ISTRICT

## IMMEDIATE AVAILABILITY 14,000 SQUARE FEET

**Sample Multi Tenant Layout** 