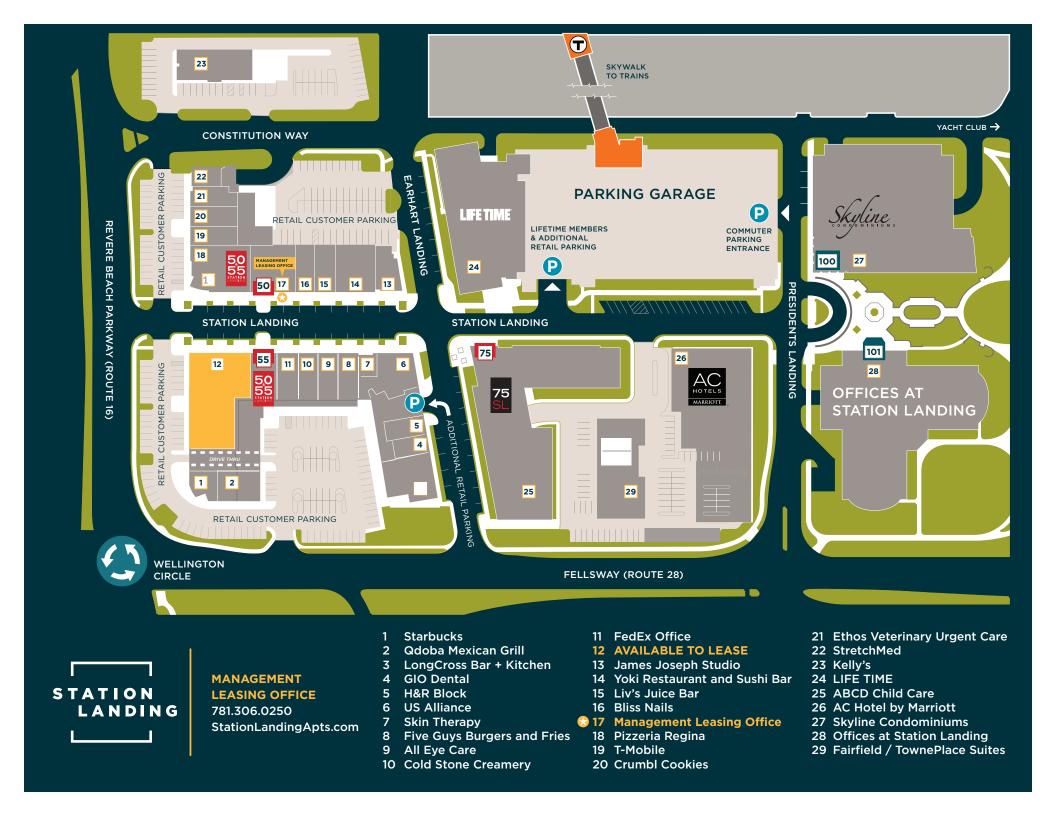

## **UNIT 12**

STATION

NDING

- » 14,000 SF subdividable
- » Prominent corner of Route 16 and Route 28
- » Tremendous frontage on Route 16
- » Easy access to both east and west parking lots

ISTRICT