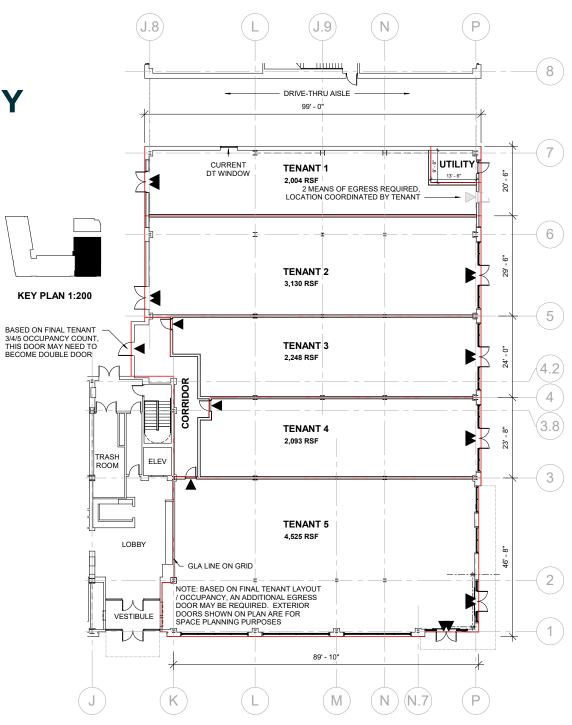

# FLOOR PLAN

## IMMEDIATE AVAILABILITY 14,000 SQUARE FEET

**Sample Multi Tenant Layout** 