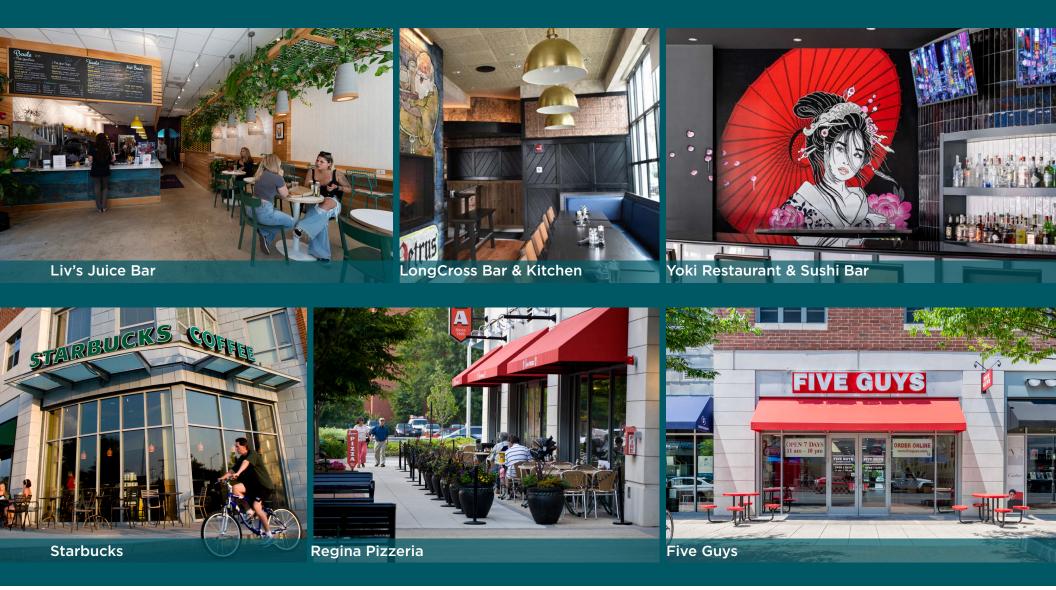

t Town Place Suites and Fairfield Inn

**122,000+** ADT Route 16 & Route 28

### Co-Tenants LIFE TIME

STRETCH**MED** 





FIVE GUYS BURGERS and FRIES





Nearby Generators

**20+** Retailers / Restaurants

### **Ideal Location**

Intersection of Route 28 & 16

# Short Commute to Boston

4 Miles / 10 Minutes from Downtown Boston via I-93

**410,000** Residents within a 5 Mile Radius

### 240,000 +/-

Daytime Population within a 3 Mile Radius





# FLOOR PLAN



## **UNIT 12**

STATION

NDING

- » 14,000 SF subdividable
- » Prominent corner of Route 16 and Route 28
- » Tremendous frontage on Route 16
- » Easy access to both east and west parking lots

ISTRICT



## IMMEDIATE AVAILABILITY 14,000 SQUARE FEET







**Sample Multi Tenant Layout** 

## VIBRANT COMMUNITY





## RESTAURANTS









## CONTACT



#### **District Real Estate Advisors**

800 Boylston St Suite 420, Boston, MA 02199 (857) 284-7971 www.districtadvisors.com @districtadvisors

#### **GERALD LOHER**

Broker 914-438-4802 gerald@districtadvisors.com

#### **CHRISTOPHER MEARN**

Principal 617-595-1544 chris@districtadvisors.com

#### **BECK DANGLER**

Vice President 857-284-7971 beck@districtadvisors.com