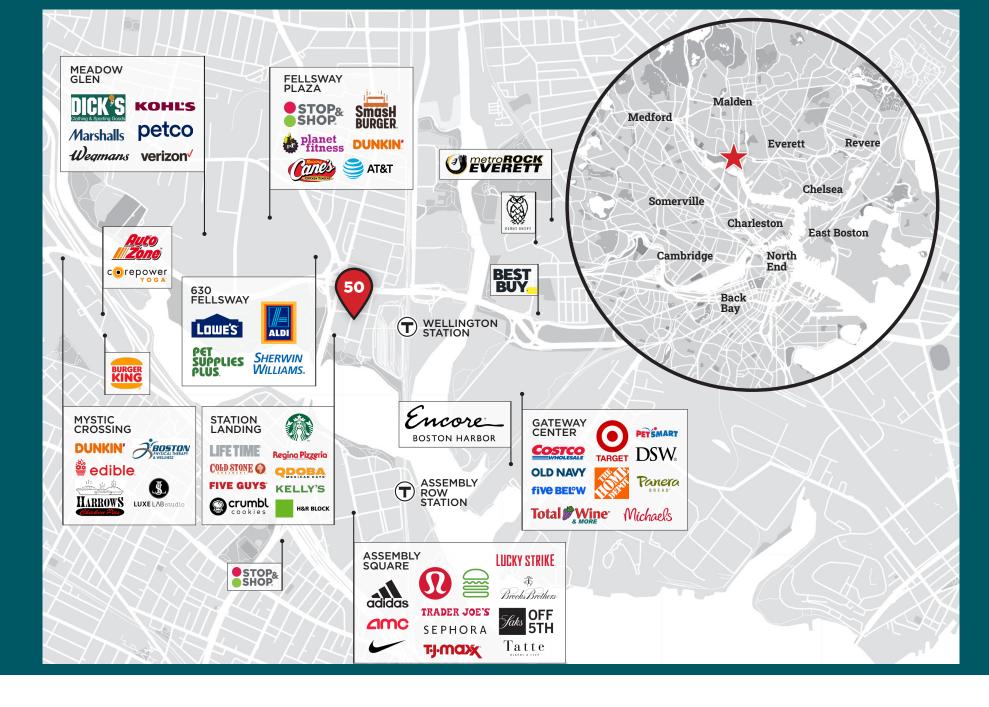

### Co-Tenants LIFE TIME

STRETCH**MED** 

FIVE GUYS BURGERS and FRIES

Nearby Generators

**20+** Retailers / Restaurants

## VIBRANT COMMUNITY